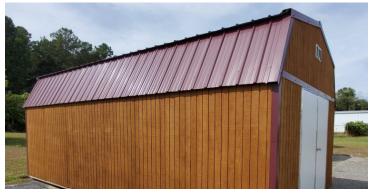

## **SWANSON DOUG FIR SIDING**

Swanson Group<sup>®</sup> Doug Fir Siding comes in **PREMIUM** and **STANDARD** grades. It combines the beauty of real saw textured wood with the ease of working with a plywood panel.

## **FEATURES & PROPERTIES**

- Doug Fir Rough Sawn Textured Face
- Exterior Grade Inner-plies with exterior-water-resistant (NAUF) glue
- Douglas Fir is an environmentally-friendly renewable resource from Oregon
- Available in natural or pre-primed on six sides for faster installation

- Lengths: 8' 9' 10'
- Thickness: 11/32, 15/32, 19/32
- Patterns: Plain, 4", 8" & RBB
- Meets Wildland Urban Interface (WUI)
  - California Fire Listing #8140-2137:0501 and #8140-2137:0502
- APA Certified