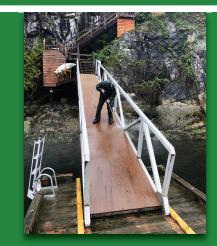

## Superior skid resistance, surface durability and weatherability.

Tuf-Tred® is ideal for interior or exterior stair applications where skid resistant surfaces are desirable.

Exceptional weatherability, UV stable and durable surface. Tuf-Tred® may be used interchangeably with boards in systems which include closed risers.

## **FEATURED PROPERTIES:**

- Superior skid resistance off AS HB198: 2014 (AS/NZS4586)
- ADA approved PTV Wet 56
- No further surface finishing required
- Interior or exterior stair applications where skid resistant surfaces are desired
- Interchangeable with boards in systems which include closed risers
- Waterproof bond for water/high humidity resistance
- High face/edge screwholding
- NAUF meets CARB requirements