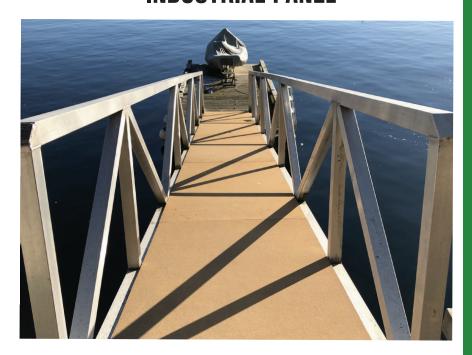

## **ADVANTAGES**

**Tuf-Tred**® by Swanson Group®, is tailored for dock, wharf & boat decks, wheelchair & truck ramps.

Perfect for pool, spa decking, swim platforms, bleachers, stage decking, and more!