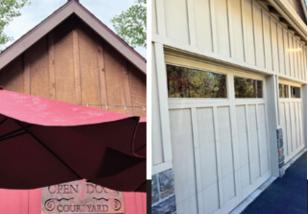

Superior Hardwood® Siding's "in-the-field" applications include:

- · Soffits
- · Clear Siding
- Board-and-Batten
- Accent Walls
- Wainscoting

#### **FEATURED PROPERTIES:**

- Proprietary hardwood with natural wood characteristics
- Natural luster and uniform texture
- Enhanced panel stability using "SwanPeel™" Technology
- Interior and exterior applications
- Environmentally friendly renewable resource
- Produced 4" OC, 8" OC, RBB,
   Ship Lap, and SE
- Interlocking grain for ease of installation
- NAUF meets CARB requirements
- Raw or primed
- Available in 8', 9' or 10'
- Third-party certification