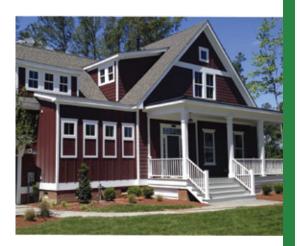

# SUPERIOR HARDWOOD® SIDING

Beautiful to behold and plentiful in supply, Superior Hardwood® Siding provides the rustic look of Western Red Cedar.

The hardwood plywood panels are faced and backed with chain-of-custody certified African Okoume, offering the look and mold resistance customers desire.

Superior Hardwood® Siding designed to protect your property from the elements while respecting the environment.

MADE IN THE USA I SUSTAINABLE I RENEWABLE I RECYCLABLE

#### Superior Hardwood® Siding

by Swanson Group®, is designed to protect your property from the elements while respecting the environment.