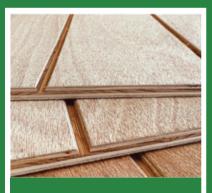

# SUPERIOR HARDWOOD® SIDING

Beautiful to behold and plentiful in supply, Superior Hardwood® Siding provides the rustic look of Western Red Cedar.

The hardwood plywood panels are faced and backed with chain-of-custody certified African Okoume, offering the look and mold resistance customers desire.

#### The clear choice for hardwood siding.

Superior Hardwood® Siding by Swanson Group®, comes in a premium grade. It combines the beauty of real saw textured wood with the ease of working with a plywood panel.